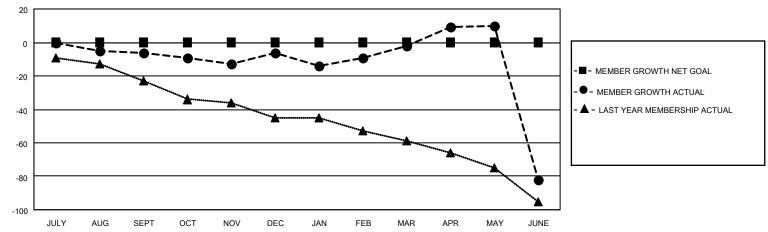

#### GOALS AND ACTUAL MEMBERS CUMULATIVE

| DROPPED CLUBS: 3 |     | 27 CLUBS OF 46 ADDED 1 OR<br>MORE NEW MEMBERS | GENDER DISTRIBUTION                |              |  |
|------------------|-----|-----------------------------------------------|------------------------------------|--------------|--|
|                  |     |                                               |                                    | 726 (65.35%) |  |
|                  |     |                                               | FEMALE                             | 385 (34.65%) |  |
| DROPPED MEMBERS  |     |                                               | NON BINARY                         | 0 (0.00%)    |  |
|                  |     |                                               | PREFER NOT TO ANSWER               | 0 (0.00%)    |  |
| DECEASED         | 31  |                                               |                                    |              |  |
| CLUB CANCELLED   | 10  | CLICK HERE FOR CUMULATIVE                     | TOTAL FAMILY UNIT MEMBERS 170      |              |  |
| OTHER            | 160 | MEMBERSHIP DATA                               |                                    |              |  |
| TOTAL            | 201 |                                               | FAMILY MEMBERS PAYING HALF DUES 91 |              |  |
|                  |     |                                               |                                    |              |  |